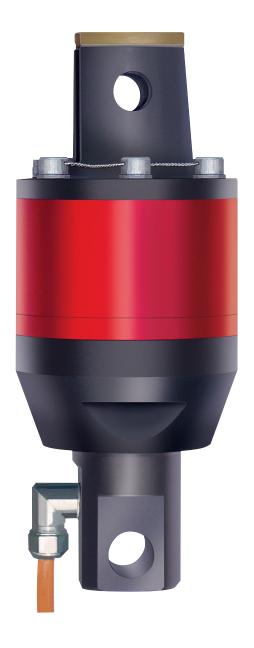

## **PURPOSE/DESCRIPTION**

Fixed on top of the cargo hook, the Swivel Type 1200 functions as the connection to the Cone Type 1200 (endpiece of longline) and allows the load to rotate in order to prevent the longline from damage. It is suitable for helicopters up to a maximum 1'500 kg (3'300 lb) load capacity.

## **DETAILS**

- Dimensions according to DG.12.100 resp. DG.12.101
- Weight DG.12.100 4.3 kg (9.5 lb)
- Weight DG.12.101 4.2 kg (9.3 lb)
- Working load 1,500 kg (3'300 lb)
- Ultimate load 9,000 kg (20'000 lb)
- Radial and axial ball bearing
- **■** Bearings sealed
- Simple and robust design
- No special tools required maintenance
- Quick-Connect-System
- Robust slip ring with two ampere each 250 V