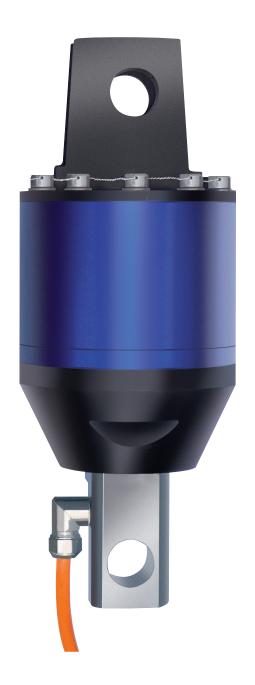

## **PURPOSE/DESCRIPTION**

Fixed on top of the cargo hook, the Swivel Type 4500 functions as the connection to the Cone Type 4500 (endpiece of longline) and allows the load to rotate in order to prevent the longline from damage. It is suitable for helicopters up to a maximum 5'000 kg (11'000 lb) load capacity.

## **DETAILS**

- Dimensions according to drawing DG.45.100.B
- **■** Weight 7kg (15,4lb)
- **■** Working load 5'000 kg (11'000 lb)
- Ultimate load 30'000 kg (66'000 lb)
- Radial and axial ball bearing
- **■** Bearings sealed
- Simple and robust design
- No special tools required for maintenance
- Quick-Connect-System
- Robust slip ring with three or four contacts of 16 ampere each 250 V
- Single or double hook operation